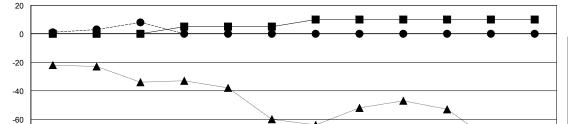

## GOALS AND ACTUAL NEW CLUBS CUMULATIVE

0

0

0

0

DEC

JAN

GOALS AND ACTUAL MEMBERS CUMULATIVE

1,167 (72.98%)

-80

-100

-120

JULY

AUG